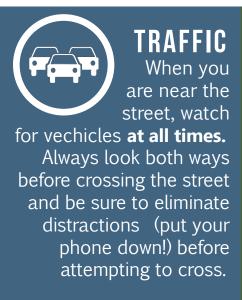

## RAILROADS

When required, a designated Union Pacific Railroad representative will be present to ensure your safety. Please cooperate with any directions given. Stay at least 10 ft. from the tracks unless otherwise instructed by the designated representative. Stay on the railroad side of the curb as much as possible. Freight trains are **fast & frequent!** 

# TICKS When you return home, check every part of your skin for ticks, especially your ankles, arms, and around the neck.