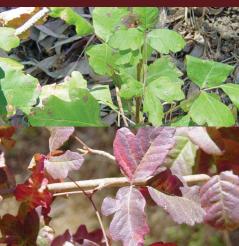

## ANIMALS Do not pick up or touch any dead rodents or animals: tell a Task Force Member.

Watch out for poison oak!

## It can be green or red and always has three leaves.

POISON OAK