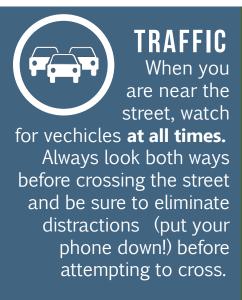

## CLEAN-UP EVENT SAFETY SHEET

Stay safe while doing your part to make Hayward a more beautiful place to live, work and play. Follow these important safety tips at all times:

## RAILROADS

When required, a designated Union Pacific Railroad representative will be present to ensure your safety. Please cooperate with any directions given. Stay at least 10 ft. from the tracks unless otherwise instructed by the designated representative. Stay on the railroad side of the curb as much as possible. Freight trains are **fast & frequent!** 