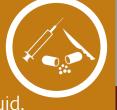

## HAZARDOUS MATERIALS

Do not pick up any of the following **by hand:** 

- Drugs
- · Syringes/needles.
- · Chemicals/alcohol/containers containing liquid.

For drugs/syringes, use grabber if possible or report the location to a City worker or Task Force member. Use biohazard container. Chemicals/alcohol/liquid may also be reported.